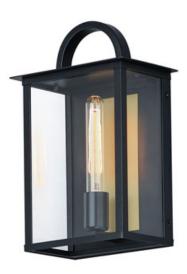

# PRODUCT DESCRIPTION

The Manchester series is inspired by classic coach lanterns and consists of minimally extended sconces in a variety of sizes that have been modified with simplified embellishments. The black frames have been modified with a squared arc handle and a contrasting Burnished Gold plate that reflects clusters of candle lights surrounded by Clear glass panels. This collection references historic exterior sconces while modernizing their appearance. Complement the design with tubular lamps to accentuate the verticality of the frames.