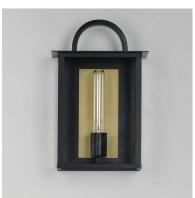

# PRODUCT DESCRIPTION

The Manchester series is inspired by classic coach lanterns and consists of minimally extended sconces in a variety of sizes that have been modified with simplified embellishments. The black frames have been modified with a squared arc handle and a contrasting Burnished Gold plate that reflects clusters of candle lights surrounded by Clear glass panels. This collection references historic exterior sconces while modernizing their appearance. Complement the design with tubular lamps to accentuate the verticality of the frames.