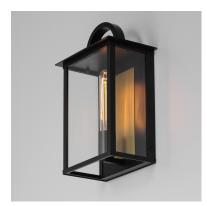

# PRODUCT DESCRIPTION

The Manchester series is inspired by classic coach lanterns and consists of minimally extended sconces in a variety of sizes that have been modified with simplified embellishments. The black frames have been modified with a squared arc handle and a contrasting Burnished Gold plate that reflects clusters of candle lights surrounded by Clear glass panels. This collection references historic exterior sconces while modernizing their appearance. Complement the design with tubular lamps to accentuate the verticality of the frames.